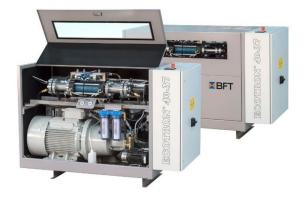

## Alpha ultra high pressure pump

| BFT 40.11 Ecotron Intensifier Pump    |               |  |
|---------------------------------------|---------------|--|
| Nominal Power Rate                    | 11kW          |  |
| Max. Continuous Pressure              | 500-4,200bar  |  |
| Max. Water Flow Rate at Max. Pressure | 1.2L/min      |  |
| Control Voltage & Power Supply        | 24VDC         |  |
| Nom. Motor Current                    | 415V/50Hz 66A |  |
| Max Noise Level                       | <80dB         |  |
| Control System                        | BFT           |  |
| Min. Inlet Cutting Water Pressure     | 2-4bar        |  |
| Max. Nominal Stroke Rate              | 54Min -1      |  |
| Accumulator Volume                    | 1.6L          |  |