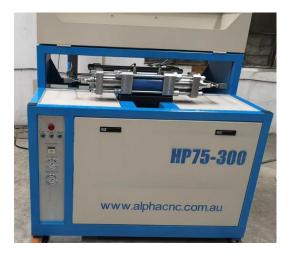

## Alpha ultra high pressure pump

### **BFT40.11 Ecotron pump**

| HP75-300 Intensifier Pump             |               |  |
|---------------------------------------|---------------|--|
| Nominal Power Rate                    | 7.5kW         |  |
| Max. Continuous Pressure              | 500-3,000bar  |  |
| Max. Water Flow Rate at Max. Pressure | 1.7L/min      |  |
| Control Voltage & Power Supply        | 24VDC         |  |
| Nom. Motor Current                    | 415V/50Hz 66A |  |
| Max Noise Level                       | <92dB         |  |
| Control System                        | Siemens       |  |
| Min. Inlet Cutting Water Pressure     | 2bar          |  |
| Max. Nominal Stroke Rate              | 54Min -1      |  |
| Accumulator Volume                    | 1L            |  |