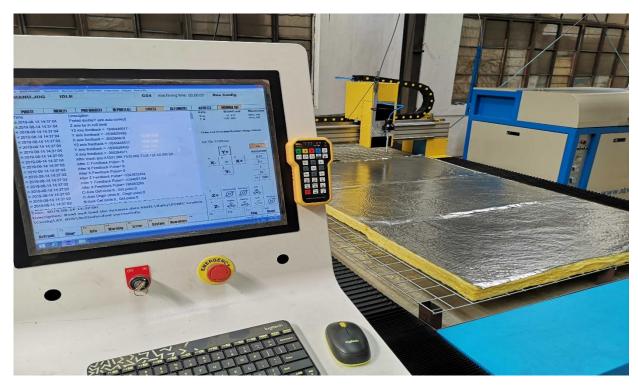

### **Features:**

- Simple design, easy to set up
- High precision rack and pinion driven machine
- High speed servo motor
- Integrated/split machine structure
- Dust proof cover to protect linear rail and rack
- Wireless remote control
- Graphic simulation
- Flying arm available due to the machine size

### **Specification**

| Model                | 1530WJ      |  |
|----------------------|-------------|--|
| Machine type         | Gantry      |  |
| Cutting range        | 3000x1500mm |  |
| Z axis travel        | 150mm       |  |
| Tolerance            | 0.05mm      |  |
| Repeatability        | 0.03mm      |  |
| Max Speed            | 60m/min     |  |
| Max cutting pressure | 4,000bar    |  |