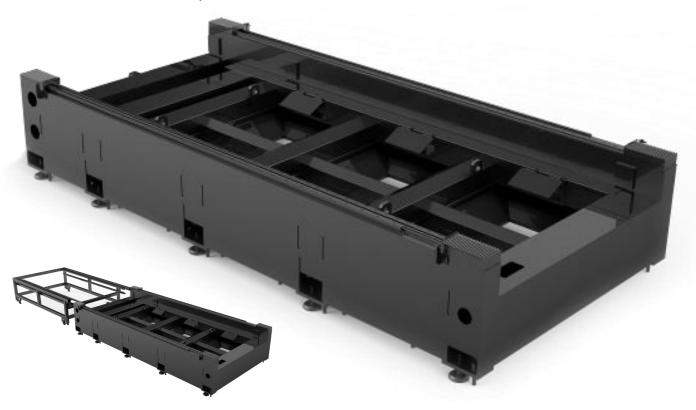

### **Pipe Welding Frame**

Whole machine is machined by high accuracy CNC gantry machine center, 600° C heat treatment has been done on the machine frame, which gives Alpha SENFENG laser cutting machine a minimum 20 years life without mechanical distortion.