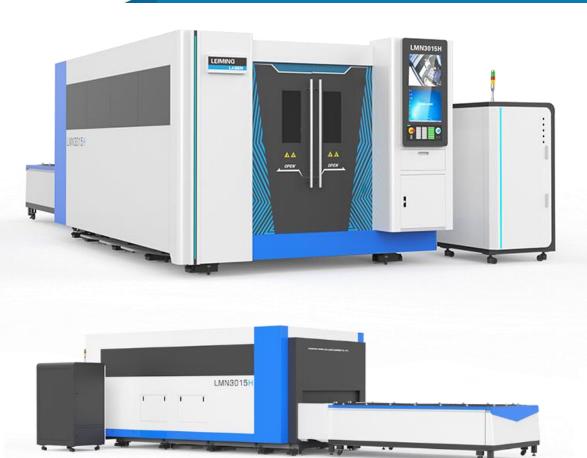

### ALPHA CNC GROUP PTY LTD

21/2-4 Picrite Close, Pemulwuy NSW 2145

Phone: 02 9683 6117

Email: info@alphacnc.com.au Web: www.alphacnc.com.au

ALPHA SENFENG Fiber Laser Cutting Machine SF3015H-3000/4000/6000/8000

# Specifications:

| Model                | SF3015H                                                       |  |  |
|----------------------|---------------------------------------------------------------|--|--|
| Cutting Table Size   | 1500mm*3000mm                                                 |  |  |
| X-axis Travel        | 3000mm                                                        |  |  |
| Y -axis Travel       | 1500mm                                                        |  |  |
| Z -axis Travel       | 80mm                                                          |  |  |
| Laser Power          | 3KW/4KW/6KW/8KW                                               |  |  |
| Positioning Accuracy | ±0.05mm                                                       |  |  |
| Repetitive Accuracy  | ±0.02mm                                                       |  |  |
| Maximum Speed        | 100m/min                                                      |  |  |
| Power                | 3 Phase 415V/50Hz /100A                                       |  |  |
| Machine Weight       | 6500KG                                                        |  |  |
| Dimension            | 9500*3160*2000mm                                              |  |  |
| Laser Source         | Raycus fiber laser 3KW/4KW/6KW/8KW                            |  |  |
| Laser Head           | Raytools                                                      |  |  |
| CNC Controller       | Cypcut - PC based CNC - easy integration into factory network |  |  |
| Cabinet Electrical   | SIEMENS/Schneider                                             |  |  |
| Machine Frame        | SF3015H                                                       |  |  |
| Water Chiller        | Specialized for 4KW fiber laser                               |  |  |
| Dust Exhausting Fan  | 3KW                                                           |  |  |
|                      |                                                               |  |  |