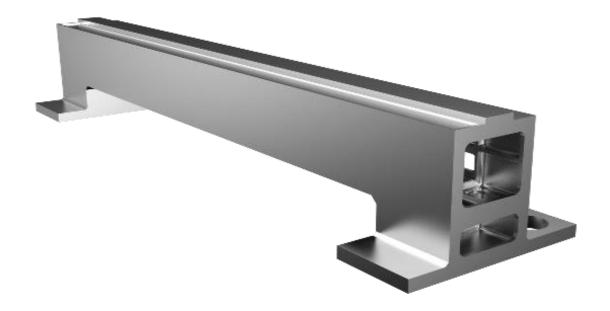

#### **Cast Aluminium Beam**

Light cast aluminium beam has been adopted to guarantee fast and high precision cutting