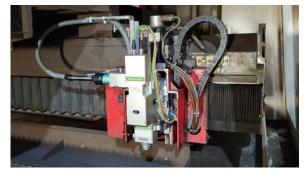

er cutting speed, especially for stainless steel, aluminium, brass, etc.
- □ Higher power conversion rate energy saving

#### **Cutting capacity**

| Material           | Fiber 3000W | Fiber 4000W | Fiber 6000W | Fiber 8000W | Fiber 12000W |
|--------------------|-------------|-------------|-------------|-------------|--------------|
| Mild steel         | 18mm        | 20mm        | 25mm        | 30mm        | 40mm         |
| Stainless<br>steel | 10mm        | 12mm        | 20mm        | 30mm        | 30mm         |
| Aluminium          | 8mm         | 10mm        | 25mm        | 30mm        | 30mm         |
| Brass              | 6mm         | 8mm         | 12mm        | 16mm        | 16mm         |

### References



ByJin4020-6KW



TruLaser3030-6KW



Byjin3015-3KW



Byjin3015-3KW



BySpeed4020-3KW



BySprint3015-2KW

## **Solutions:**