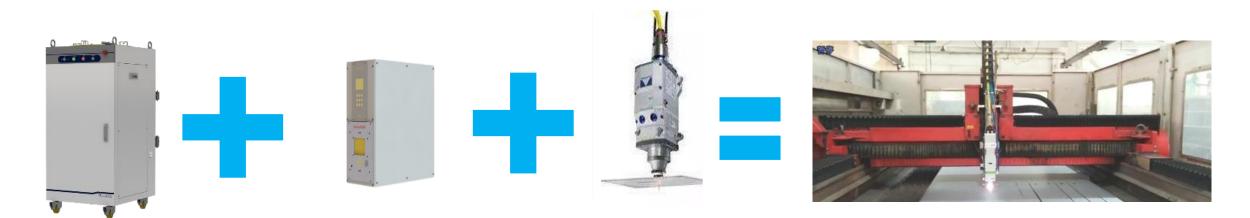

m, brass, etc.
- □ Higher power conversion rate energy saving

#### **Cutting capacity**

| Material           | Fiber 3000W | Fiber 4000W | Fiber 6000W | Fiber 8000W | Fiber 12000W |
|--------------------|-------------|-------------|-------------|-------------|--------------|
| Mild steel         | 18mm        | 20mm        | 25mm        | 30mm        | 40mm         |
| Stainless<br>steel | 10mm        | 12mm        | 20mm        | 30mm        | 30mm         |
| Aluminium          | 8mm         | 10mm        | 25mm        | 30mm        | 30mm         |
| Brass              | 6mm         | 8mm         | 12mm        | 16mm        | 16mm         |

### References



ByJin4020-6KW



TruLaser3030-6KW



Byjin3015-3KW



Byjin3015-3KW



BySpeed4020-3KW



BySprint3015-2KW

## **Solutions:**