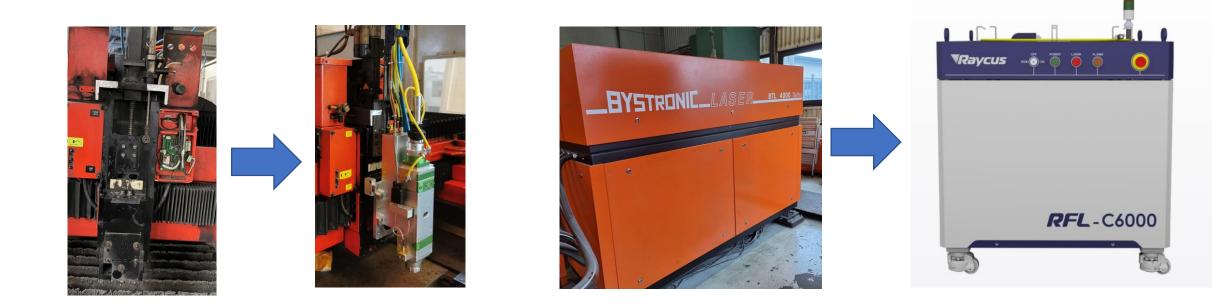

### Bystronic Laser Retrofitting CO2 laser upgrade to fiber laser 3KW-6KW

## **Solutions:**