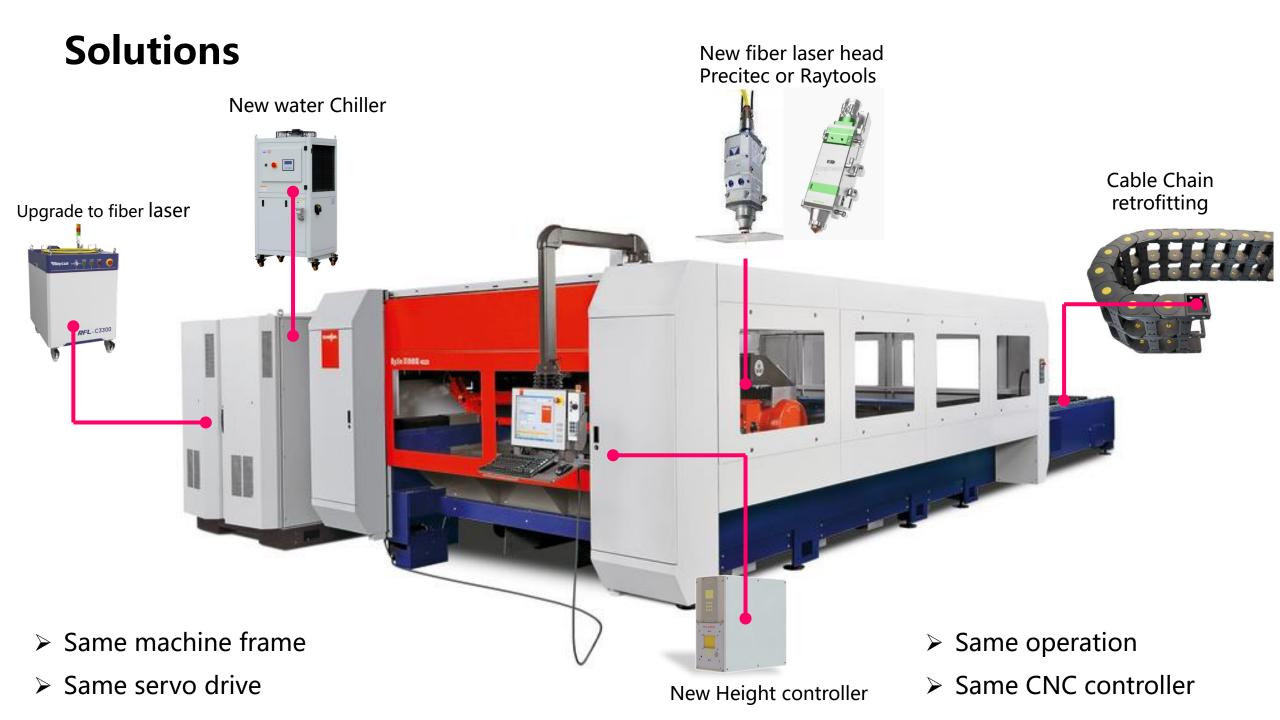

## **Solutions:**

# **Benefits of upgrading laser source**

- $\Box$  More efficient in energy conversion than legacy  $CO_2$  lasers
- □ Easy maintenance
- No protection gas
- □ Same CNC controller, no need for training
- □ Up to 100,000 hours lifespan
- □ Turn key solutions, can be finished in 3-10 days
- □ Increase machine lifecycle, reliability and performance.
- □ Reduce unplanned down time
- □ Much faster cutting speed, especially for stainless steel, aluminium, brass, etc.
- □ Higher power conversion rate energy saving