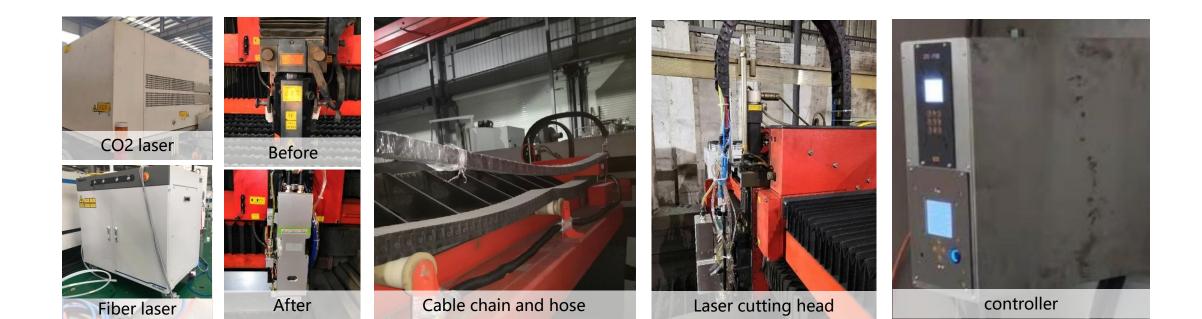

### Bystronic Laser Retrofitting CO2 laser upgrade to fiber laser 3KW-6KW

It is time to move to fiber