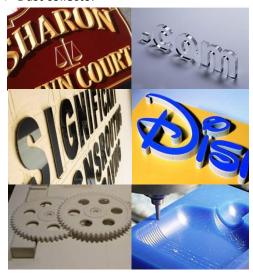

## **Applications:**

Cabinet making
Wood working
Aluminium engineering
Model making
Plastic Fabrication
Sign making
Prototyping

| Model         | MC-1530         | MC-1325       |
|---------------|-----------------|---------------|
| Working Area  | 1500 x 3000mm   | 1300 x 2500mm |
| Z axis travel | 200mm           |               |
| Spindle       | 9KW HQD spindle |               |
| Spindle Speed | 6000~18000rpm   |               |
| Feed rate     | Up to 18m/min   |               |
| Repetition    | 0.03mm          |               |
| Power supply  | 415V/50Hz       |               |
| Weight        | 2300kg          | 1900kg        |