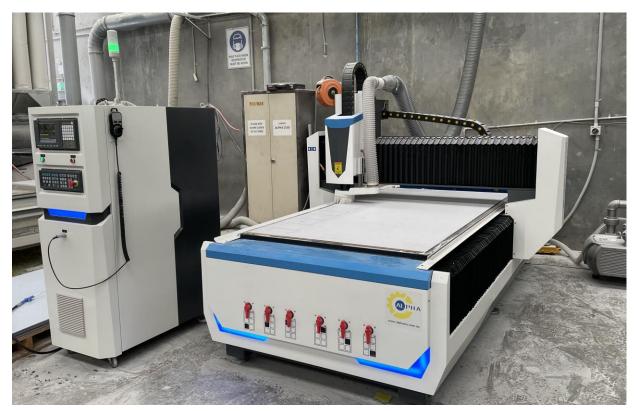

## **MC series CNC Router**

MC series CNC router is Fully featured CNC routing machine with 3D capability designed for small to medium size work in a variety of materials. It offers advanced features and flexibility suited to manufacturers in many different industries.

## Features:

- Solid steel frame construction
- ❖ 18000rpm 9kW HQD spindle
- Syntec CNC controller
- Automatic Tool Calibration
- ❖ 8 tools magazine/ 10 tools optional
- Servo drive and motor
- X and Y axis driven by accurate rack and pinion, Z axis with ballscrew
- Dust collector